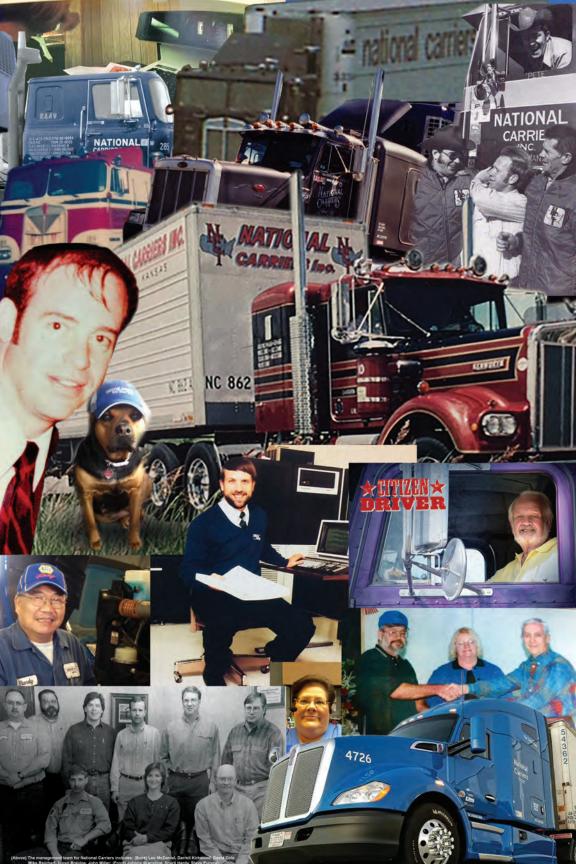

## VIEW FROM THE WINDSHIELD

What were you doing in 1968? The average house cost \$15,000, Nixon was elected to his first term, and the Beatles released their "White Album". Apollo 8 became the first manned spacecraft to orbit the moon, the Viet Nam war was in the middle of the "Tet Offensive", and the Dow Jones ended the year at 963. The cost of a gallon of gas was \$0.32 and in Liberal, KS the Jacobson family were busy starting a truck line. National Carriers Inc.

"It is hard to believe that 50 years have transpired since starting NCI. We actually started by hauling cattle from Western Kansas and the Panhandle to our slaughter plant in Kansas City,KS and later started running reefers to the East Coast. I think I was 23 or 24 and had just quit rodeoing the year before and after a year in the packing house discovered that we needed truck service — especially since we were planning for the plant in Liberal. The 70's were the most fun for trucking- we ran overweight, over length, over hours, hauled lots of loads without Operating Authority and delivered on time with a group of drivers and Contractors whose professionalism will never be matched. There will never be another time for trucking to be so much fun!

### PAST DRIVERS OF THE YEAR

ALFREDO PENA

FRANK COX 2011

RANDY BARNETT 2012

PHIL NIX

GOLDIE SEYMOUR
2014

CARLNACI PETE 2015

ALLEN AND SANDY SMITH 2016